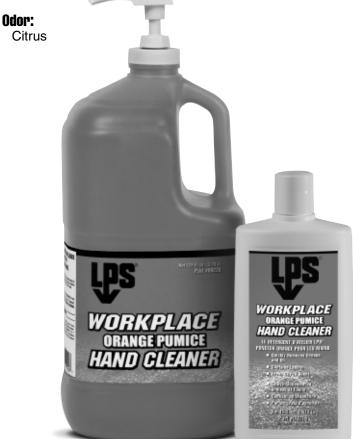

## WorkPlace Orange Pumice Hand Cleaner is available in these sizes:

| Net Fill          | Part No. |
|-------------------|----------|
| 16 fl. oz. bottle | 09216    |
| 1 Gallon Jug      | 09228    |